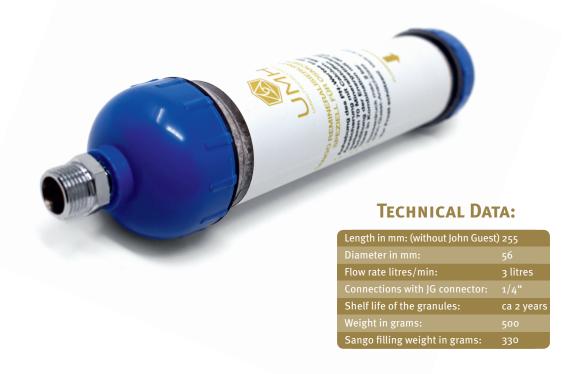

## **UMH-SANGO - Remineralisation filter for osmosis systems**

- The UMH remineralisation filter enriches osmosis water with minerals and osmosis water with minerals and trace elements and thus enables thereby enabling optimum subsequent energisation.
- Increases the pH value of the water and enriches it with natural calcium, magnesium and a further 70 trace elements. This improves the energisability and above all the cell availability of the treated water. water significantly.
- Simple installation directly after the osmosis system with John Guest connections
- This is followed by the installation of the UMH Pure device