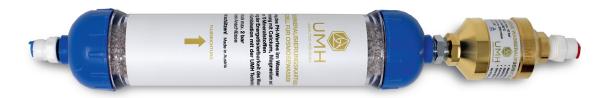

## **UMH-SANGO - Remineralisation filter for osmosis systems**

- The UMH remineralisation filter enriches osmosis water with minerals and osmosis water with minerals and trace elements and thus enables thereby enabling optimum subsequent energisation.
- Increases the pH value of the water and enriches it with natural calcium, magnesium and a further 70 trace elements. This improves the energisability and above all the cell availability of the treated water. water significantly.
- Simple installation directly after the osmosis system with John Guest connections
- This is followed by the installation of the UMH Pure device